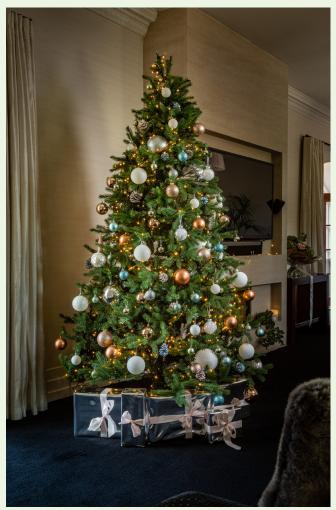

The true embodiment of a classic winter's day - branches with dustings of snow, red berries etc.

Varied selection of BLUE, TURQUOISE, PURPLE, SILVER & GOLD décor similar to picture style, actual decorations may differ from images shown.

A unique style pulling together the cooler, magical colours of winter -the blues & purples alongside the sparkle of gold & silver create a fantastical, mystical atmosphere -truly Scottish!

Varied selection of GREEN,
GOLD, BRONZE, BROWN &
COPPER décor similar to picture
style, actual decorations may
differ from images shown.
Immerse yourself in the rugged
warmth of a natural forest
theme - surrounded by fresh
greenery, pinecones and
twinkling lights.