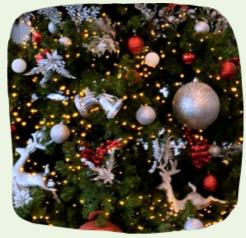

Varied selection of RED & GOLD décor similar to picture style, actual decorations may differ from images shown.
Embrace the luxurious elegance of

this traditional theme.

Varied selection of RED, WHITE & SILVER décor similar to picture style, actual decorations may differ from images shown.