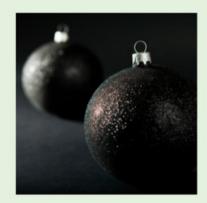

# Lights & Decoration

All decorated trees are supplied with mains powered lights.

Choose from one of our 4 Decoration Themes, or pick a simple colour combination.

Traditional

Classic Winter

Mystical Magic

Forest