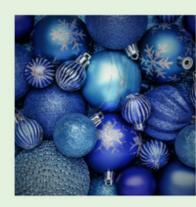

The true embodiment of a classic winter's day - branches with dustings of snow, red berries etc.

Varied selection of BLUE, TURQUOISE, PURPLE, SILVER & GOLD décor similar to picture style, actual decorations may differ from images shown.

A unique style pulling together the cooler, magical colours of winter -the blues & purples alongside the sparkle of gold & silver create a fantastical, mystical atmosphere -truly Scottish!

Varied selection of GREEN,
GOLD, BRONZE, BROWN &
COPPER décor similar to picture
style, actual decorations may
differ from images shown.
Immerse yourself in the rugged
warmth of a natural forest
theme - surrounded by fresh
greenery, pinecones and
twinkling lights.