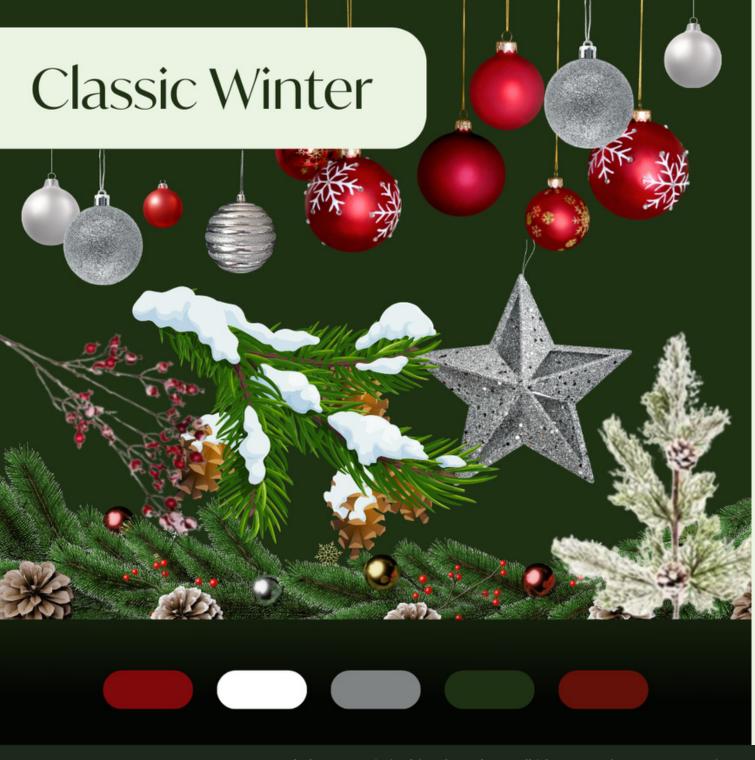

# Lights & Decoration

All decorated trees are supplied with mains powered lights.

Choose from one of our 4 Decoration Themes, or pick a simple colour combination.

Traditional

Classic Winter

Mystical Magic

Forest

Varied selection of RED & GOLD décor similar to picture style, actual decorations may differ from images shown.
Embrace the luxurious elegance of

this traditional theme.

Varied selection of RED, WHITE & SILVER décor similar to picture style, actual decorations may differ from images shown.

The true embodiment of a classic winter's day - branches with dustings of snow, red berries etc.

Varied selection of BLUE, TURQUOISE, PURPLE, SILVER & GOLD décor similar to picture style, actual decorations may differ from images shown.