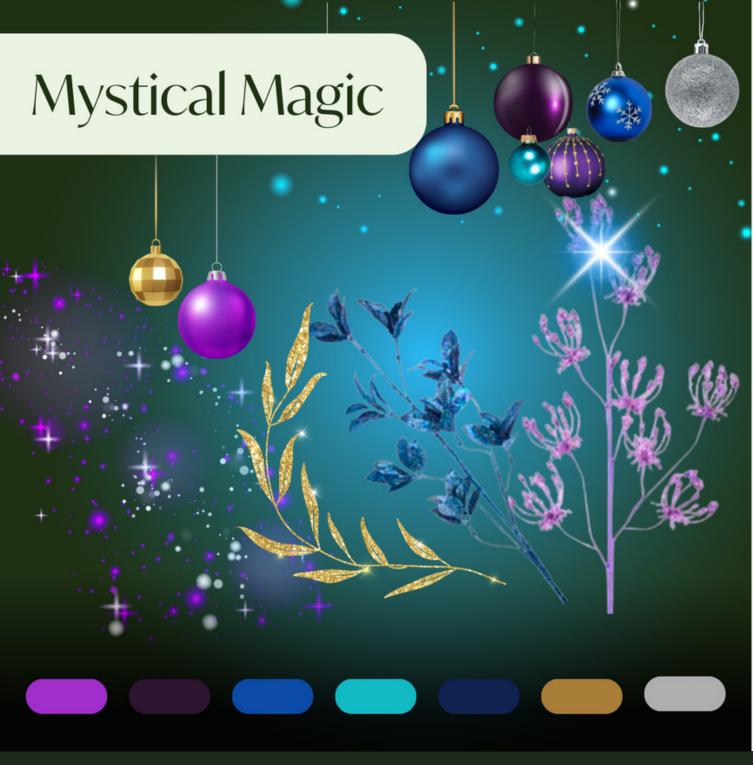

# Lights & Decoration

All decorated trees are supplied with mains powered lights.

Choose from one of our 4 Decoration Themes, or pick a simple colour combination.

Traditional

Classic Winter

Mystical Magic

Forest

The true embodiment of a classic winter's day - branches with dustings of snow, red berries etc.

Varied selection of BLUE, TURQUOISE, PURPLE, SILVER & GOLD décor similar to picture style, actual decorations may differ from images shown.

A unique style pulling together the cooler, magical colours of winter -the blues & purples alongside the sparkle of gold & silver create a fantastical, mystical atmosphere -truly Scottish!

Varied selection of GREEN,
GOLD, BRONZE, BROWN &
COPPER décor similar to picture
style, actual decorations may
differ from images shown.
Immerse yourself in the rugged
warmth of a natural forest
theme - surrounded by fresh
greenery, pinecones and
twinkling lights.