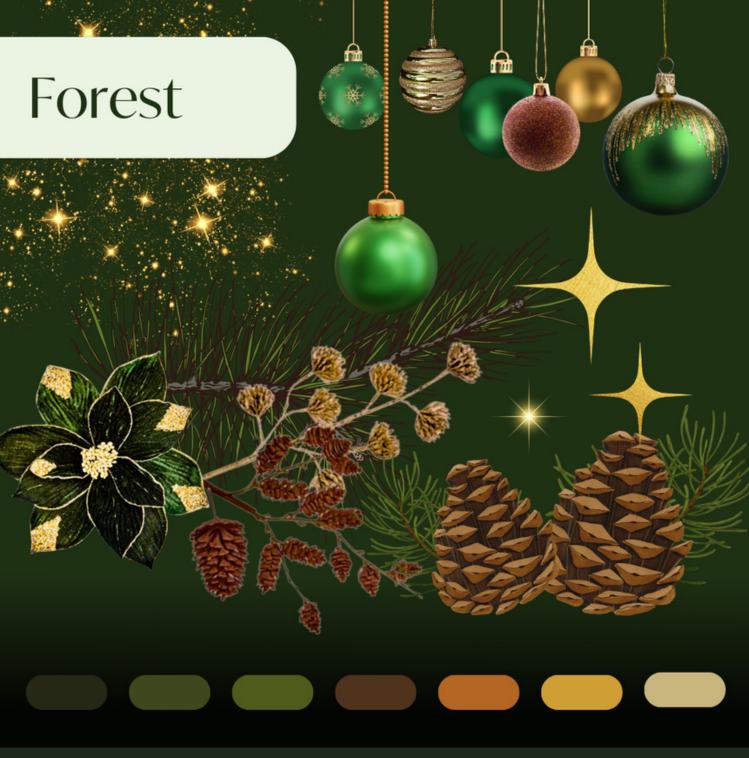

# Lights & Decoration

All decorated trees are supplied with mains powered lights.

Choose from one of our 4 Decoration Themes, or pick a simple colour combination.

Traditional

Classic Winter

Mystical Magic

Forest

A unique style pulling together the cooler, magical colours of winter -the blues & purples alongside the sparkle of gold & silver create a fantastical, mystical atmosphere -truly Scottish!

Varied selection of GREEN,
GOLD, BRONZE, BROWN &
COPPER décor similar to picture
style, actual decorations may
differ from images shown.
Immerse yourself in the rugged
warmth of a natural forest
theme - surrounded by fresh
greenery, pinecones and
twinkling lights.