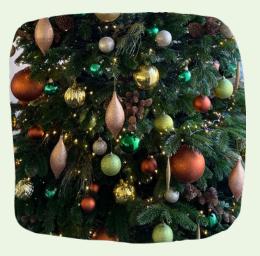

A unique style pulling together the cooler, magical colours of winter -the blues & purples alongside the sparkle of gold & silver create a fantastical, mystical atmosphere -truly Scottish!

Varied selection of GREEN,
GOLD, BRONZE, BROWN &
COPPER décor similar to picture
style, actual decorations may
differ from images shown.
Immerse yourself in the rugged
warmth of a natural forest
theme - surrounded by fresh
greenery, pinecones and
twinkling lights.