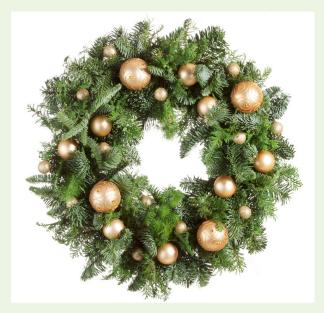

#### WREATHS/ GARLAND

Add an artificial wreath or a length of garland, decorated to complement your tree. (No lights included - available at extra cost).

#### **Wreath Diameters**

60cm 80cm 120cm

Garland sold per linear metre

### **DECORATED** (ARTIFICIAL)

60cm Diameter

80cm Diameter

120cm Diameter