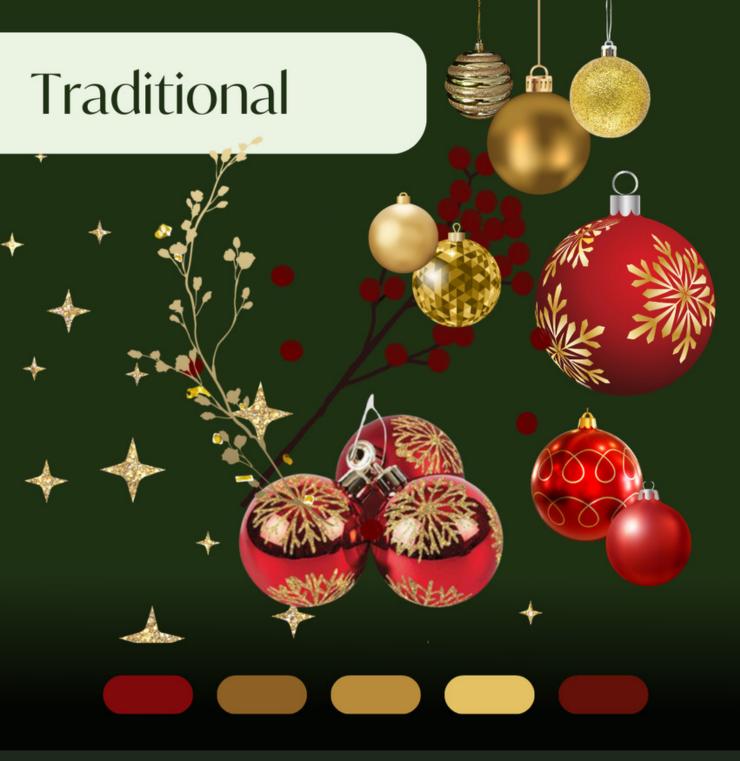

# Lights & Decoration

All decorated trees are supplied with mains powered lights.

Choose from one of our 4 Decoration Themes, or pick a simple colour combination.

Traditional

Classic Winter

Mystical Magic

Forest

Varied selection of RED & GOLD décor similar to picture style, actual decorations may differ from images shown.
Embrace the luxurious elegance of

this traditional theme.

Varied selection of RED, WHITE & SILVER décor similar to picture style, actual decorations may differ from images shown.