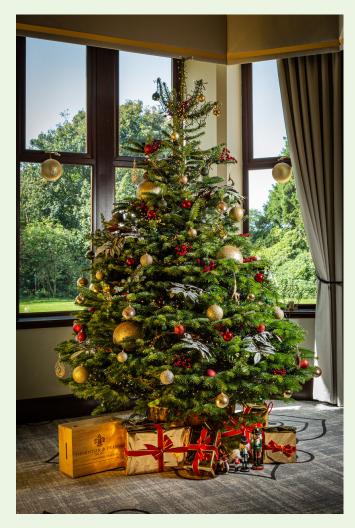

### Trees

Live Decorated Live Undecorated Artificial Decorated

# Lights & Decoration

All decorated trees are supplied with mains powered lights.

Choose from one of our 4 Decoration Themes, or pick a simple colour combination.

Traditional

Classic Winter

Mystical Magic

Forest