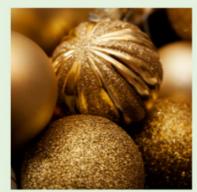

A unique style pulling together the cooler, magical colours of winter -the blues & purples alongside the sparkle of gold & silver create a fantastical, mystical atmosphere -truly Scottish!

Varied selection of GREEN,
GOLD, BRONZE, BROWN &
COPPER décor similar to picture
style, actual decorations may
differ from images shown.
Immerse yourself in the rugged
warmth of a natural forest
theme - surrounded by fresh
greenery, pinecones and
twinkling lights.