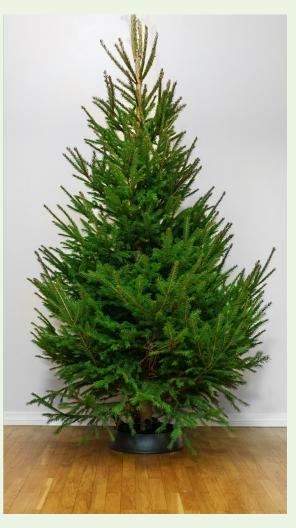

### Trees

Live Decorated Live Undecorated Artificial Decorated

### LIVE TREES UNDECORATED

6ft

7ft

8ft

10ft

12ft

# LIVE TREES

6ft

7ft

8ft

10ft

12ft