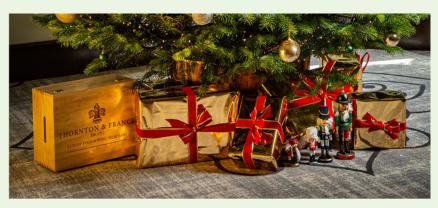

## Tree Base Options / Extras

TREE BASE

Option to add an authentic whisky barrel base (LIVE TREES ONLY) or a selection of wrapped giftboxes to nestle under the tree (unfortunately empty!).

### TREE BASE

Wrapped Giftboxes

Whisky Barrel (Live trees

only)

Plain Tree Stand