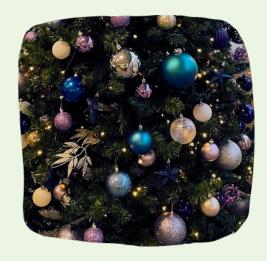

The true embodiment of a classic winter's day - branches with dustings of snow, red berries etc.

Varied selection of BLUE, TURQUOISE, PURPLE, SILVER & GOLD décor similar to picture style, actual decorations may differ from images shown.

A unique style pulling together the cooler, magical colours of winter -the blues & purples alongside the sparkle of gold & silver create a fantastical, mystical atmosphere -truly Scottish!

Varied selection of GREEN,
GOLD, BRONZE, BROWN &
COPPER décor similar to picture
style, actual decorations may
differ from images shown.
Immerse yourself in the rugged
warmth of a natural forest
theme - surrounded by fresh
greenery, pinecones and
twinkling lights.