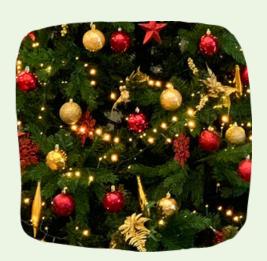

Varied selection of RED & GOLD décor similar to picture style, actual decorations may differ from images shown.
Embrace the luxurious elegance of

this traditional theme.

Varied selection of RED, WHITE & SILVER décor similar to picture style, actual decorations may differ from images shown.