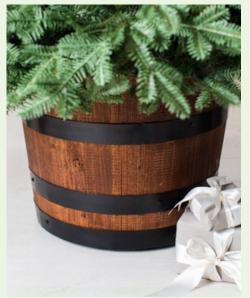

## Tree Base Options / Extras

TREE BASE

Option to add an authentic whisky barrel base (LIVE TREES ONLY) or a selection of wrapped giftboxes to nestle under the tree (unfortunately empty!).

### TREE BASE

Wrapped Giftboxes

Whisky Barrel (Live trees

only)

Plain Tree Stand