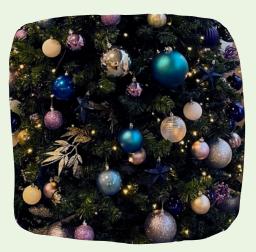

## Lights & Decoration

All decorated trees are supplied with mains powered lights.

Choose from one of our 4 Decoration Themes, or pick a simple colour combination.

Traditional

Classic Winter

Mystical Magic

Varied selection of BLUE, TURQUOISE, PURPLE, SILVER & GOLD décor similar to picture style, actual decorations may differ from images shown.

A unique style pulling together the cooler, magical colours of winter the blues & purples alongside the sparkle of gold & silver create a fantastical, mystical atmosphere truly Scottish!