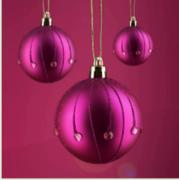

## Simple Colour Combinations

Choose a simple combination of colours to best suit the tree you had in mind.

BLACK

GOLD

SILVER

WHITE

RED

PURPLE