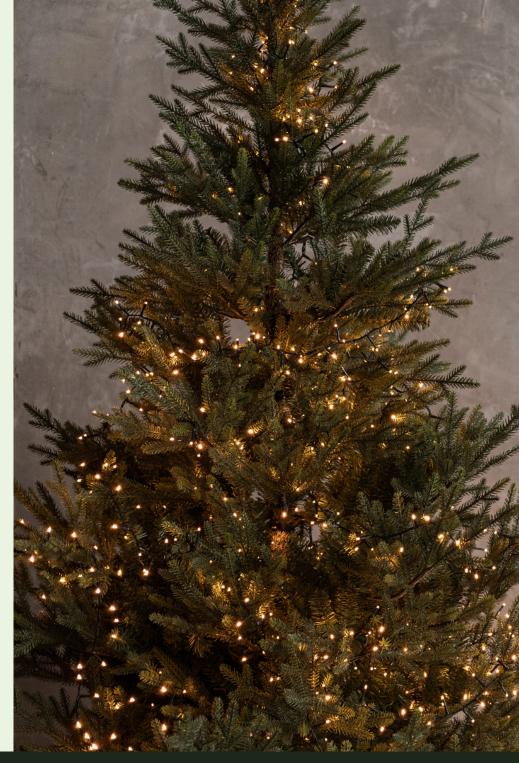

### Trees

Live Decorated

Live Undecorated

Artificial Decorated

## Lights & Decoration

All decorated trees are supplied with mains powered lights.

Choose from one of our 4 Decoration Themes, or pick a simple colour combination.

Traditional

Classic Winter

Mystical Magic