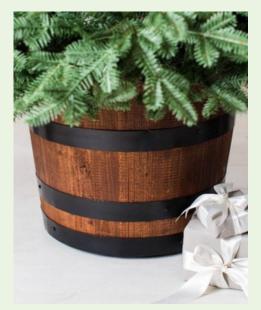

### Tree Base Options / Extras

**TREE BASE** Option to add an authentic whisky barrel base (LIVE TREES ONLY) or a selection of wrapped giftboxes to nestle under the tree (unfortunately empty!).

WREATHS/ GARLAND

#### TREE BASE

| Wrapped Giftboxes         | £45.00 |
|---------------------------|--------|
| Whisky Barrel (Live trees | £45.00 |
| only)                     |        |
| Plain Tree Stand          | £0.00  |