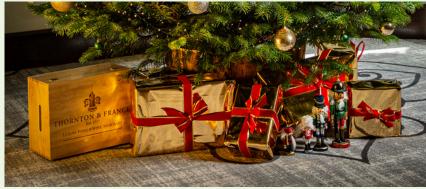

### Tree Base Options / Extras

**TREE BASE** Option to add an authentic whisky barrel base (LIVE TREES ONLY) or a selection of wrapped giftboxes to nestle under the tree (unfortunately empty!).

WREATHS/ GARLAND