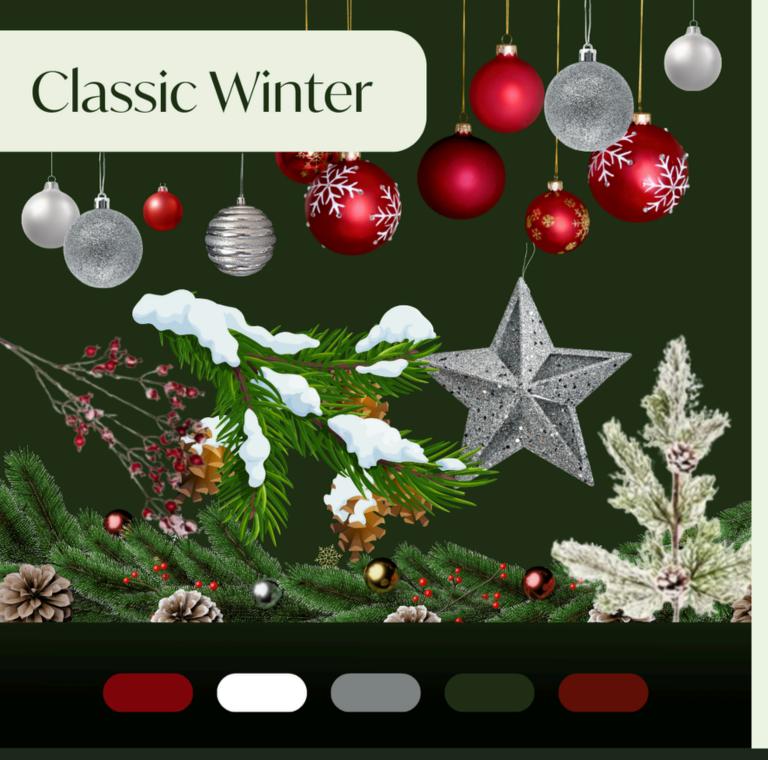

## Lights & Decoration

All decorated trees are supplied with mains powered lights.

Choose from one of our 4 Decoration Themes, or pick a simple colour combination.

Traditional

Classic Winter

Mystical Magic

Varied selection of RED, WHITE & SILVER décor similar to picture style, actual decorations may differ from images shown.

The true embodiment of a classic winter's day - branches with dustings of snow, red berries etc.