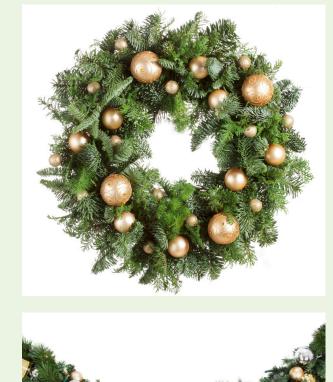

Add an artificial wreath or a length of garland, decorated to complement your tree. (No lights included - available at extra cost).

Wreath Diameters 60cm 80cm 120cm

Garland sold per linear metre

All prices are EXCLUDING VAT ORDER

#### DECORATED WREATHS (ARTIFICIAL)

| 60cm Diameter  | £90.00  |
|----------------|---------|
| 80cm Diameter  | £130.00 |
| 120cm Diameter | £180.00 |