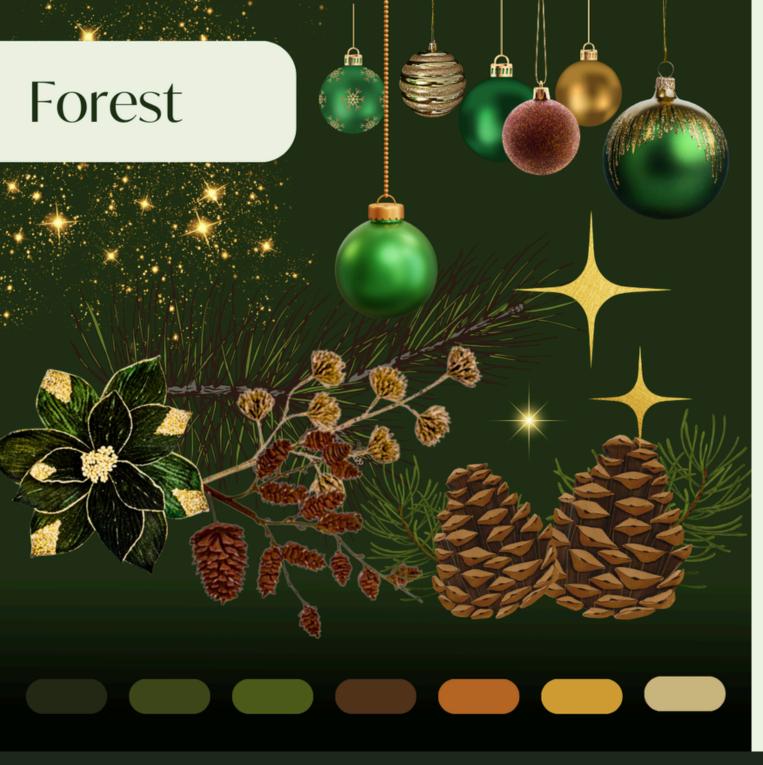

Forest

Varied selection of RED & GOLD décor similar to picture style, actual decorations may differ from images shown. Embrace the luxurious elegance of this traditional theme.

Benholm Group Limited | Melons Place, Falkirk, FK2 0BT | T: 01324 861300 | E: mail@benholm.com

Varied selection of GREEN, GOLD, BRONZE, BROWN & COPPER décor similar to picture style, actual decorations may differ from images shown. Immerse yourself in the rugged warmth of a natural forest theme - surrounded by fresh greenery, pinecones and twinkling lights.