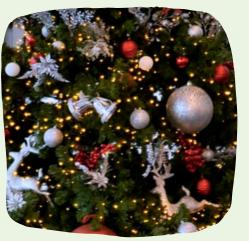

Varied selection of BLUE, TURQUOISE, PURPLE, SILVER & GOLD décor similar to picture style, actual decorations may differ from images shown.

A unique style pulling together the cooler, magical colours of winter the blues & purples alongside the sparkle of gold & silver create a fantastical, mystical atmosphere truly Scottish!