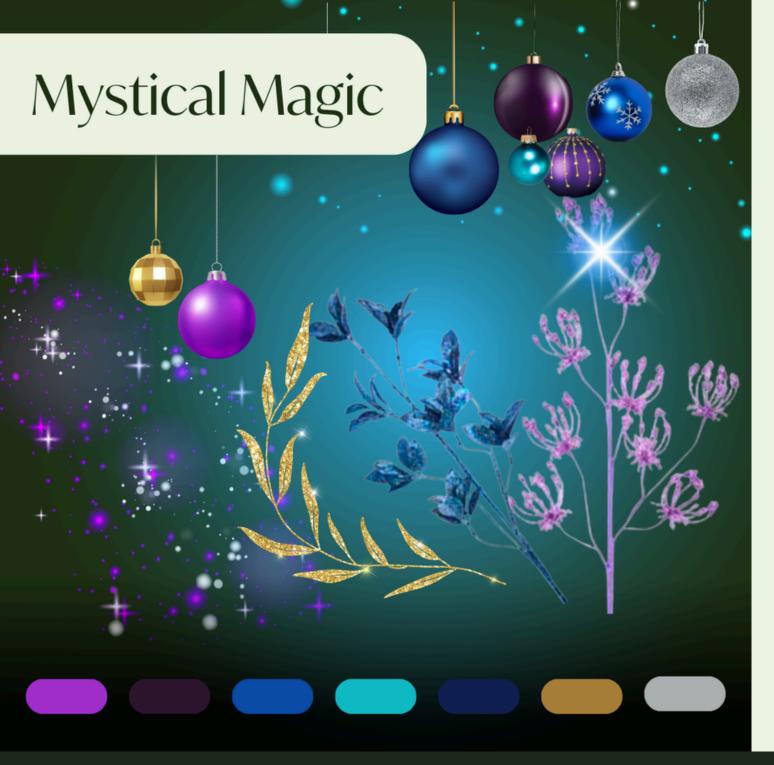

## Lights & Decoration

All decorated trees are supplied with mains powered lights.

Choose from one of our 4 Decoration Themes, or pick a simple colour combination.

Traditional

Classic Winter

Mystical Magic

Varied selection of BLUE, TURQUOISE, PURPLE, SILVER & GOLD décor similar to picture style, actual decorations may differ from images shown.

A unique style pulling together the cooler, magical colours of winter the blues & purples alongside the sparkle of gold & silver create a fantastical, mystical atmosphere truly Scottish!