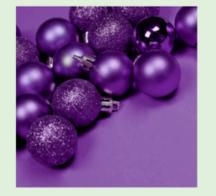

Varied selection of BLUE, TURQUOISE, PURPLE, SILVER & GOLD décor similar to picture style, actual decorations may differ from images shown.

A unique style pulling together the cooler, magical colours of winter the blues & purples alongside the sparkle of gold & silver create a fantastical, mystical atmosphere truly Scottish!