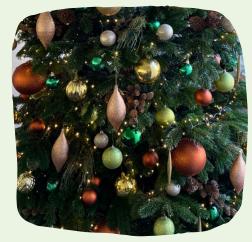

## Lights & Decoration

All decorated trees are supplied with mains powered lights.

Choose from one of our 4 Decoration Themes, or pick a simple colour combination.

Traditional

Classic Winter

Mystical Magic

Varied selection of GREEN, GOLD, BRONZE, BROWN & COPPER décor similar to picture style, actual decorations may differ from images shown. Immerse yourself in the rugged warmth of a natural forest theme - surrounded by fresh greenery, pinecones and twinkling lights.