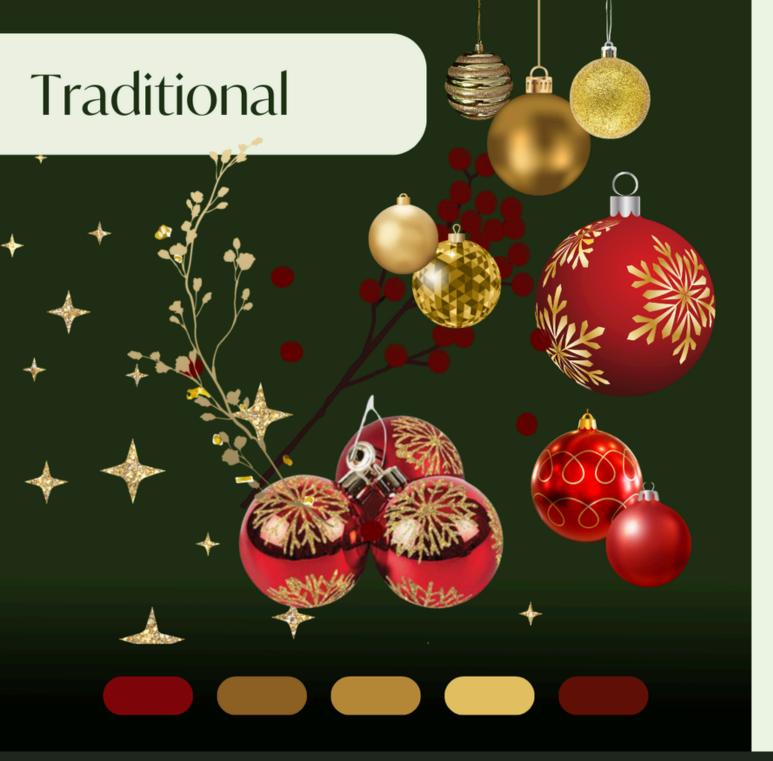

## Lights & Decoration

All decorated trees are supplied with mains powered lights.

Choose from one of our 4 Decoration Themes, or pick a simple colour combination.

Traditional

Classic Winter

Mystical Magic

Forest

Varied selection of RED & GOLD décor similar to picture style, actual decorations may differ from images shown. Embrace the luxurious elegance of this traditional theme.

Benholm Group Limited | Melons Place, Falkirk, FK2 0BT | T: 01324 861300 | E: mail@benholm.com