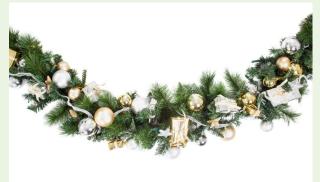

#### WREATHS/ GARLAND

Add an artificial wreath or a length of garland, decorated to complement your tree. (No lights included - available at extra cost).

#### **Wreath Diameters**

60cm 80cm 120cm

Garland sold per linear metre

### DECORATED GARLAND (ARTIFICIAL)

Per Linear Metre £50.00