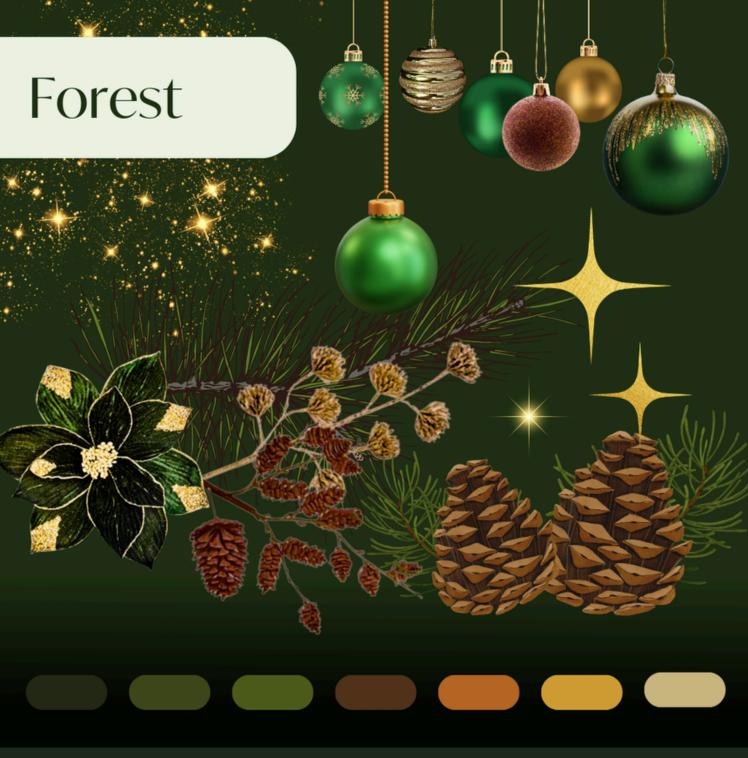

# Lights & Decoration

All decorated trees are supplied with mains powered lights.

Choose from one of our 4 Decoration Themes, or pick a simple colour combination.

Traditional

Classic Winter

Mystical Magic

Forest

A unique style pulling together the cooler, magical colours of winter - the blues & purples alongside the sparkle of gold & silver create a fantastical, mystical atmosphere - truly Scottish!

Varied selection of GREEN,
GOLD, BRONZE, BROWN &
COPPER décor similar to picture
style, actual decorations may
differ from images shown.
Immerse yourself in the rugged
warmth of a natural forest
theme - surrounded by fresh
greenery, pinecones and
twinkling lights.