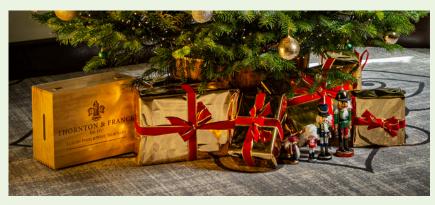

# Tree Base Options / Extras

TREE BASE

Option to add an authentic whisky barrel base (LIVE TREES ONLY) or a selection of wrapped giftboxes to nestle under the tree (unfortunately empty!).