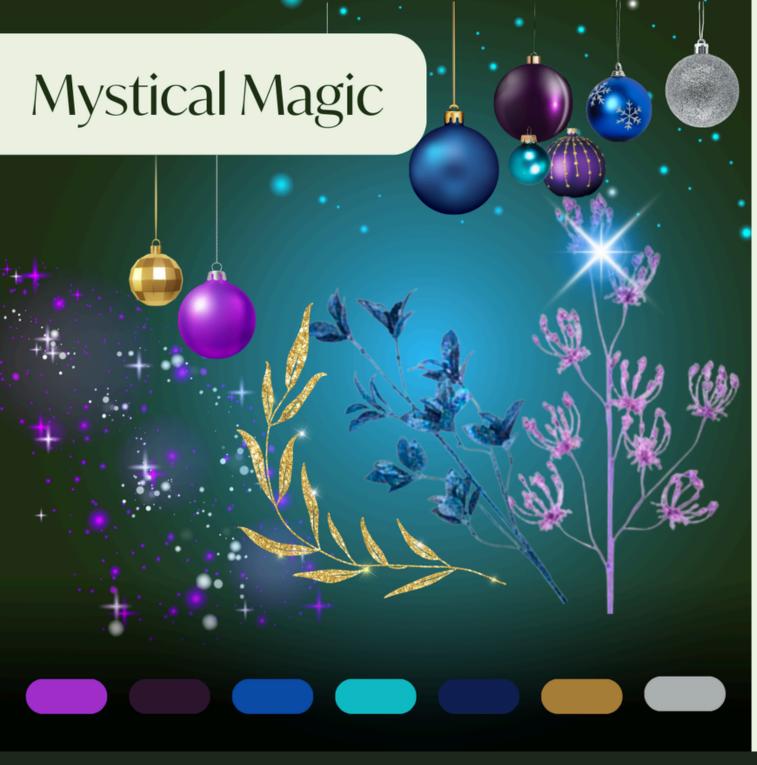

# Lights & Decoration

All decorated trees are supplied with mains powered lights.

Choose from one of our 4 Decoration Themes, or pick a simple colour combination.

Traditional

Classic Winter

Mystical Magic

Forest

The true embodiment of a classic winter's day - branches with dustings of snow, red berries etc.

Varied selection of BLUE, TURQUOISE, PURPLE, SILVER & GOLD décor similar to picture style, actual decorations may differ from images shown.

A unique style pulling together the cooler, magical colours of winter - the blues & purples alongside the sparkle of gold & silver create a fantastical, mystical atmosphere - truly Scottish!

Varied selection of GREEN,
GOLD, BRONZE, BROWN &
COPPER décor similar to picture
style, actual decorations may
differ from images shown.
Immerse yourself in the rugged
warmth of a natural forest
theme - surrounded by fresh
greenery, pinecones and
twinkling lights.