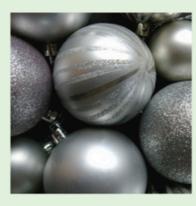

# Lights & Decoration

All decorated trees are supplied with mains powered lights.

Choose from one of our 4 Decoration Themes, or pick a simple colour combination.

Traditional

Classic Winter

Mystical Magic

Forest

The true embodiment of a classic winter's day - branches with dustings of snow, red berries etc.

Varied selection of BLUE, TURQUOISE, PURPLE, SILVER & GOLD décor similar to picture style, actual decorations may differ from images shown.

A unique style pulling together the cooler, magical colours of winter - the blues & purples alongside the sparkle of gold & silver create a fantastical, mystical atmosphere - truly Scottish!

Varied selection of GREEN,
GOLD, BRONZE, BROWN &
COPPER décor similar to picture
style, actual decorations may
differ from images shown.
Immerse yourself in the rugged
warmth of a natural forest
theme - surrounded by fresh
greenery, pinecones and
twinkling lights.