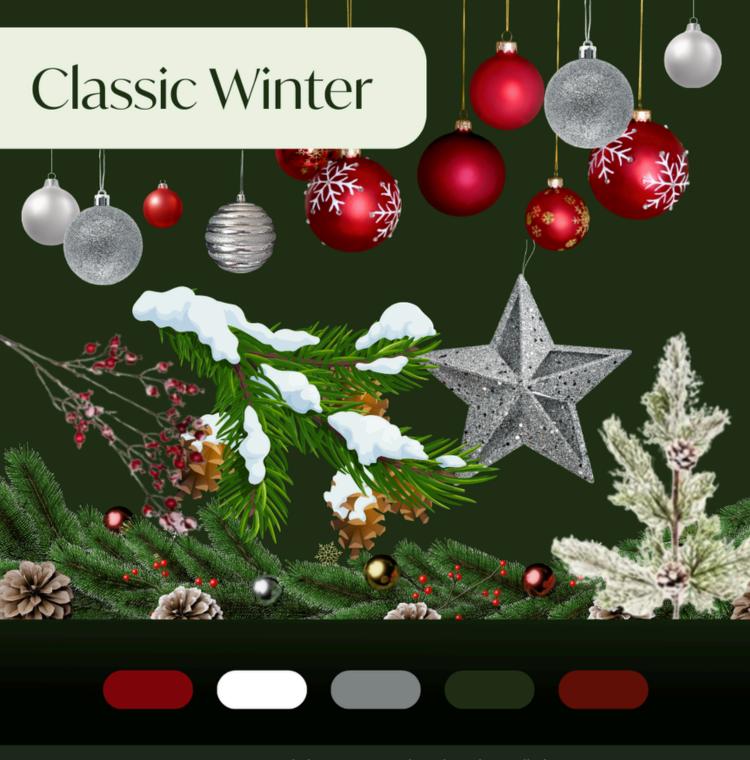

# Lights & Decoration

All decorated trees are supplied with mains powered lights.

Choose from one of our 4 Decoration Themes, or pick a simple colour combination.

Traditional

Classic Winter

Mystical Magic

Forest

Varied selection of RED & GOLD décor similar to picture style, actual decorations may differ from images shown.
Embrace the luxurious elegance of

this traditional theme.

Varied selection of RED, WHITE & SILVER décor similar to picture style, actual decorations may differ from images shown.

The true embodiment of a classic winter's day - branches with dustings of snow, red berries etc.

Varied selection of BLUE, TURQUOISE, PURPLE, SILVER & GOLD décor similar to picture style, actual decorations may differ from images shown.