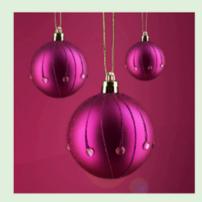

# Lights & Decoration

All decorated trees are supplied with mains powered lights.

Choose from one of our 4 Decoration Themes, or pick a simple colour combination.

Traditional

Classic Winter

Mystical Magic

Forest

# Simple Colour Combinations

Choose a simple combination of colours to best suit the tree you had in mind.

**GOLD** 

**SILVER** 

RED

**BLUE** 

**PURPLE** 

PINK