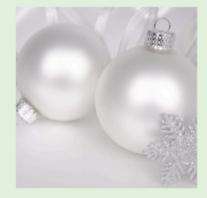

# Lights & Decoration

All decorated trees are supplied with mains powered lights.

Choose from one of our 4 Decoration Themes, or pick a simple colour combination.

Traditional

Classic Winter

Mystical Magic

Forest

Varied selection of RED & GOLD décor similar to picture style, actual decorations may differ from images shown.
Embrace the luxurious elegance of

this traditional theme.

Varied selection of RED, WHITE & SILVER décor similar to picture style, actual decorations may differ from images shown.