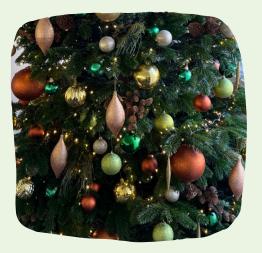

# Lights & Decoration

All decorated trees are supplied with mains powered lights.

Choose from one of our 4 Decoration Themes, or pick a simple colour combination.

Traditional

Classic Winter

Mystical Magic

Forest

A unique style pulling together the cooler, magical colours of winter - the blues & purples alongside the sparkle of gold & silver create a fantastical, mystical atmosphere - truly Scottish!

Varied selection of GREEN,
GOLD, BRONZE, BROWN &
COPPER décor similar to picture
style, actual decorations may
differ from images shown.
Immerse yourself in the rugged
warmth of a natural forest
theme - surrounded by fresh
greenery, pinecones and
twinkling lights.