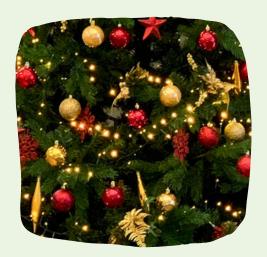

# Lights & Decoration

All decorated trees are supplied with mains powered lights.

Choose from one of our 4 Decoration Themes, or pick a simple colour combination.

Traditional

Classic Winter

Mystical Magic

Forest

Varied selection of RED & GOLD décor similar to picture style, actual decorations may differ from images shown.
Embrace the luxurious elegance of

this traditional theme.

Varied selection of RED, WHITE & SILVER décor similar to picture style, actual decorations may differ from images shown.