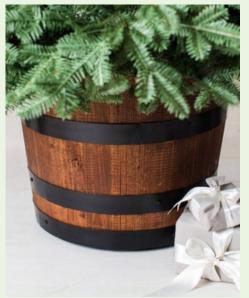

# Tree Base Options / Extras

TREE BASE

Option to add an authentic whisky barrel base (LIVE TREES ONLY) or a selection of wrapped giftboxes to nestle under the tree (unfortunately empty!).

### TREE BASE

| Wrapped Giftboxes         | £45.00 |
|---------------------------|--------|
| Whisky Barrel (Live trees | £45.00 |
| only)                     |        |
| Plain Tree Stand          | £0.00  |