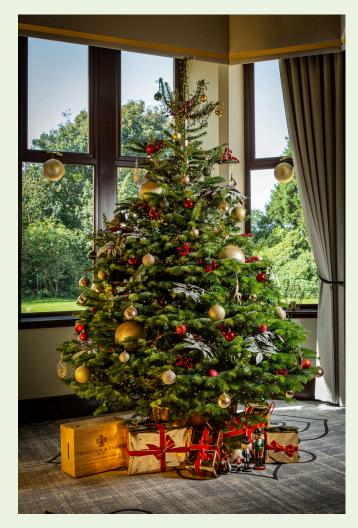

# Trees

Live Decorated Live Undecorated Artificial Decorated

### LIVE TREES DECORATED

| 6ft  | £420.00   |
|------|-----------|
| 7ft  | £480.00   |
| 8ft  | £590.00   |
| 10ft | £820.00   |
| 12ft | £1,120.00 |