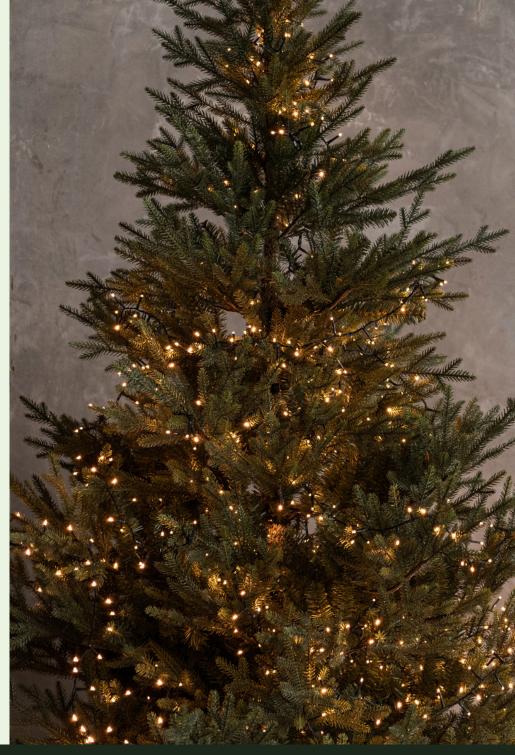

# Trees

Live Decorated Live Undecorated Artificial Decorated

# Lights & Decoration

All decorated trees are supplied with mains powered lights.

Choose from one of our 4 Decoration Themes, or pick a simple colour combination.

Traditional

Classic Winter

Mystical Magic

Forest

# ARTIFICIAL TREES DECORATED

| 6ft  | £430.00   |
|------|-----------|
| 7ft  | £495.00   |
| 8ft  | £595.00   |
| 10ft | £850.00   |
| 12ft | £1,195.00 |
| 15ft | £1,595.00 |