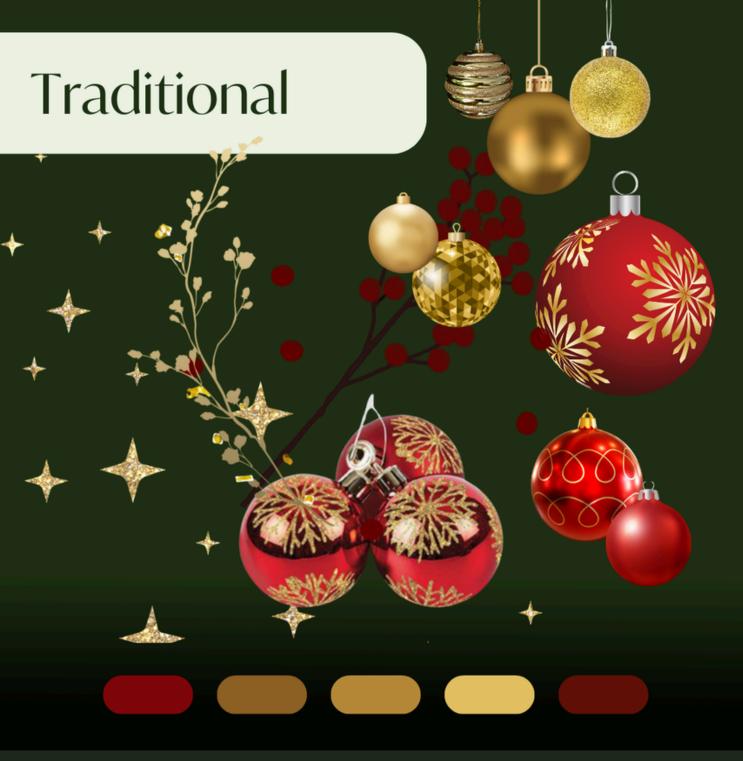

# Lights & Decoration

All decorated trees are supplied with mains powered lights.

Choose from one of our 4 Decoration Themes, or pick a simple colour combination.

Traditional

Classic Winter

Mystical Magic

Forest

Varied selection of RED & GOLD décor similar to picture style, actual decorations may differ from images shown.
Embrace the luxurious elegance of

this traditional theme.

Varied selection of RED, WHITE & SILVER décor similar to picture style, actual decorations may differ from images shown.