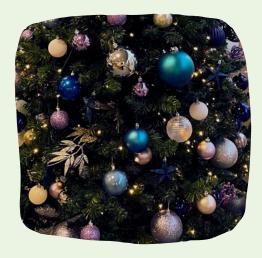

# Lights & Decoration

All decorated trees are supplied with mains powered lights.

Choose from one of our 4 Decoration Themes, or pick a simple colour combination.

Traditional

Classic Winter

Mystical Magic

Forest

A unique style pulling together the cooler, magical colours of winter - the blues & purples alongside the sparkle of gold & silver create a fantastical, mystical atmosphere - truly Scottish!

Varied selection of GREEN,
GOLD, BRONZE, BROWN &
COPPER décor similar to picture
style, actual decorations may
differ from images shown.
Immerse yourself in the rugged
warmth of a natural forest
theme - surrounded by fresh
greenery, pinecones and
twinkling lights.