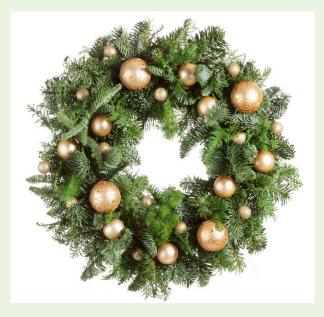

#### WREATHS/ GARLAND

Add an artificial wreath or a length of garland, decorated to complement your tree. (No lights included - available at extra cost).

#### **Wreath Diameters**

60cm 80cm 120cm

Garland sold per linear metre

### DECORATED WREATHS (ARTIFICIAL)

| 60cm Diameter  | £90.00  |
|----------------|---------|
| 80cm Diameter  | £130.00 |
| 120cm Diameter | £180.00 |