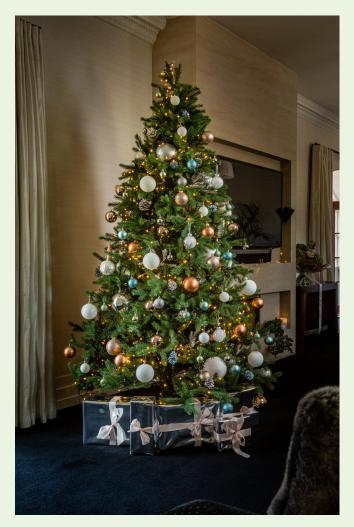

# Trees

Live Decorated Live Undecorated Artificial Decorated

# ARTIFICIAL TREES DECORATED

| 6ft  | £430.00   |
|------|-----------|
| 7ft  | £495.00   |
| 8ft  | £595.00   |
| 10ft | £850.00   |
| 12ft | £1,195.00 |
| 15ft | £1,595.00 |