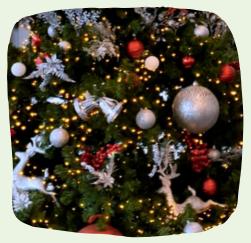

# Lights & Decoration

All decorated trees are supplied with mains powered lights.

Choose from one of our 4 Decoration Themes, or pick a simple colour combination.

Traditional

Classic Winter

Mystical Magic

Forest

Varied selection of RED & GOLD décor similar to picture style, actual decorations may differ from images shown.
Embrace the luxurious elegance of

this traditional theme.

Varied selection of RED, WHITE & SILVER décor similar to picture style, actual decorations may differ from images shown.

The true embodiment of a classic winter's day - branches with dustings of snow, red berries etc.

Varied selection of BLUE, TURQUOISE, PURPLE, SILVER & GOLD décor similar to picture style, actual decorations may differ from images shown.