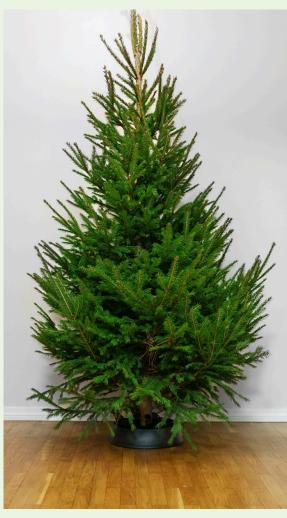

# Trees

Live Decorated Live Undecorated Artificial Decorated

### LIVE TREES UNDECORATED

| 6ft  | £175.00 |
|------|---------|
| 7ft  | £200.00 |
| 8ft  | £220.00 |
| 10ft | £400.00 |
| 12ft | £595.00 |